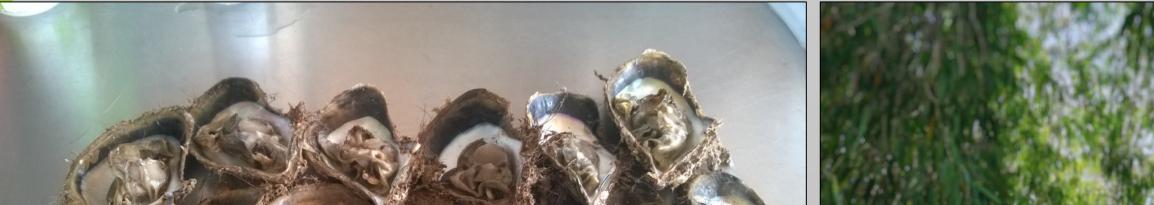

#### **Coastal Studies**

- Water and sediment quality for impact assessment, compliance monitoring and dredge assessments
- Bio-monitoring to assess contaminant accumulation
- Coral / habitat monitoring and change analysis