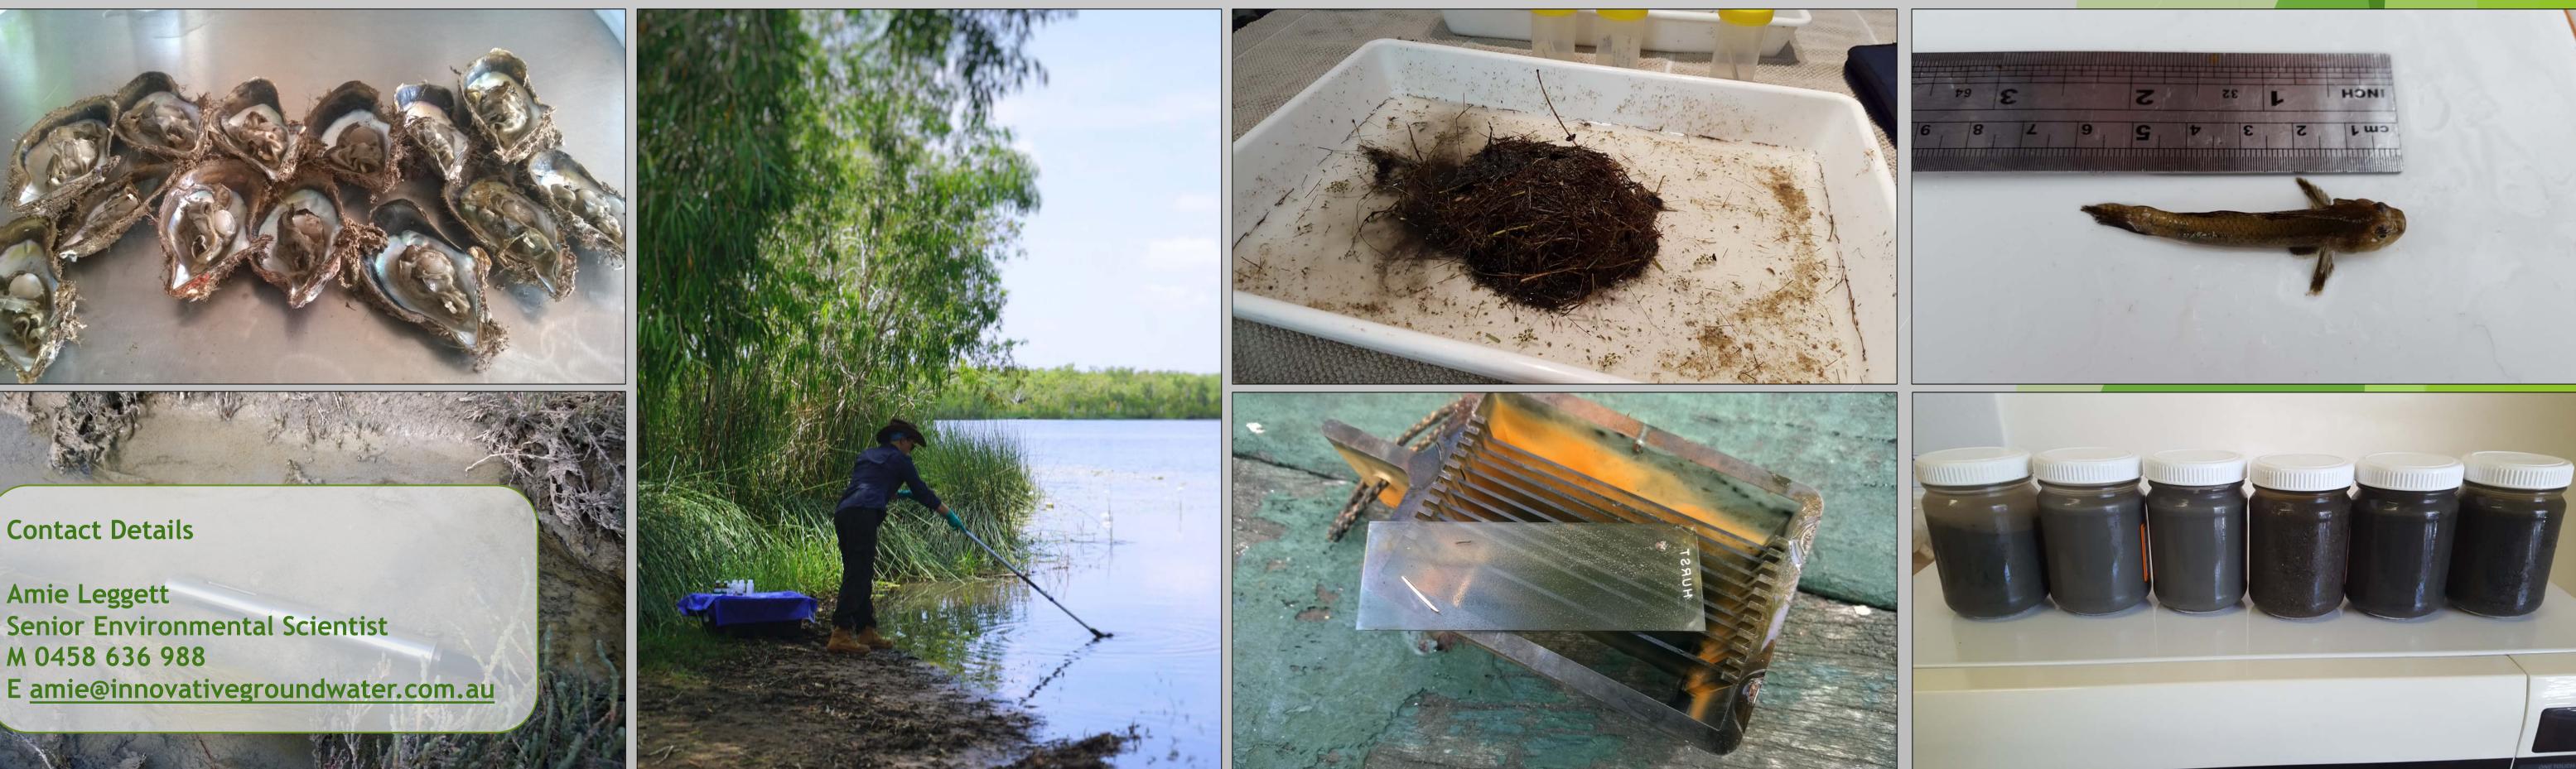

## Aquatic Ecology

- Ecosystem characterisation and community level impact detection
- Habitat assessment and change analysis •
- Macroinvertebrate, fish and diatom sampling lacksquare

#### **Coastal Studies**

- Water and sediment quality for impact assessment, compliance monitoring and dredge assessments
- Bio-monitoring to assess contaminant accumulation
- Coral / habitat monitoring and change analysis