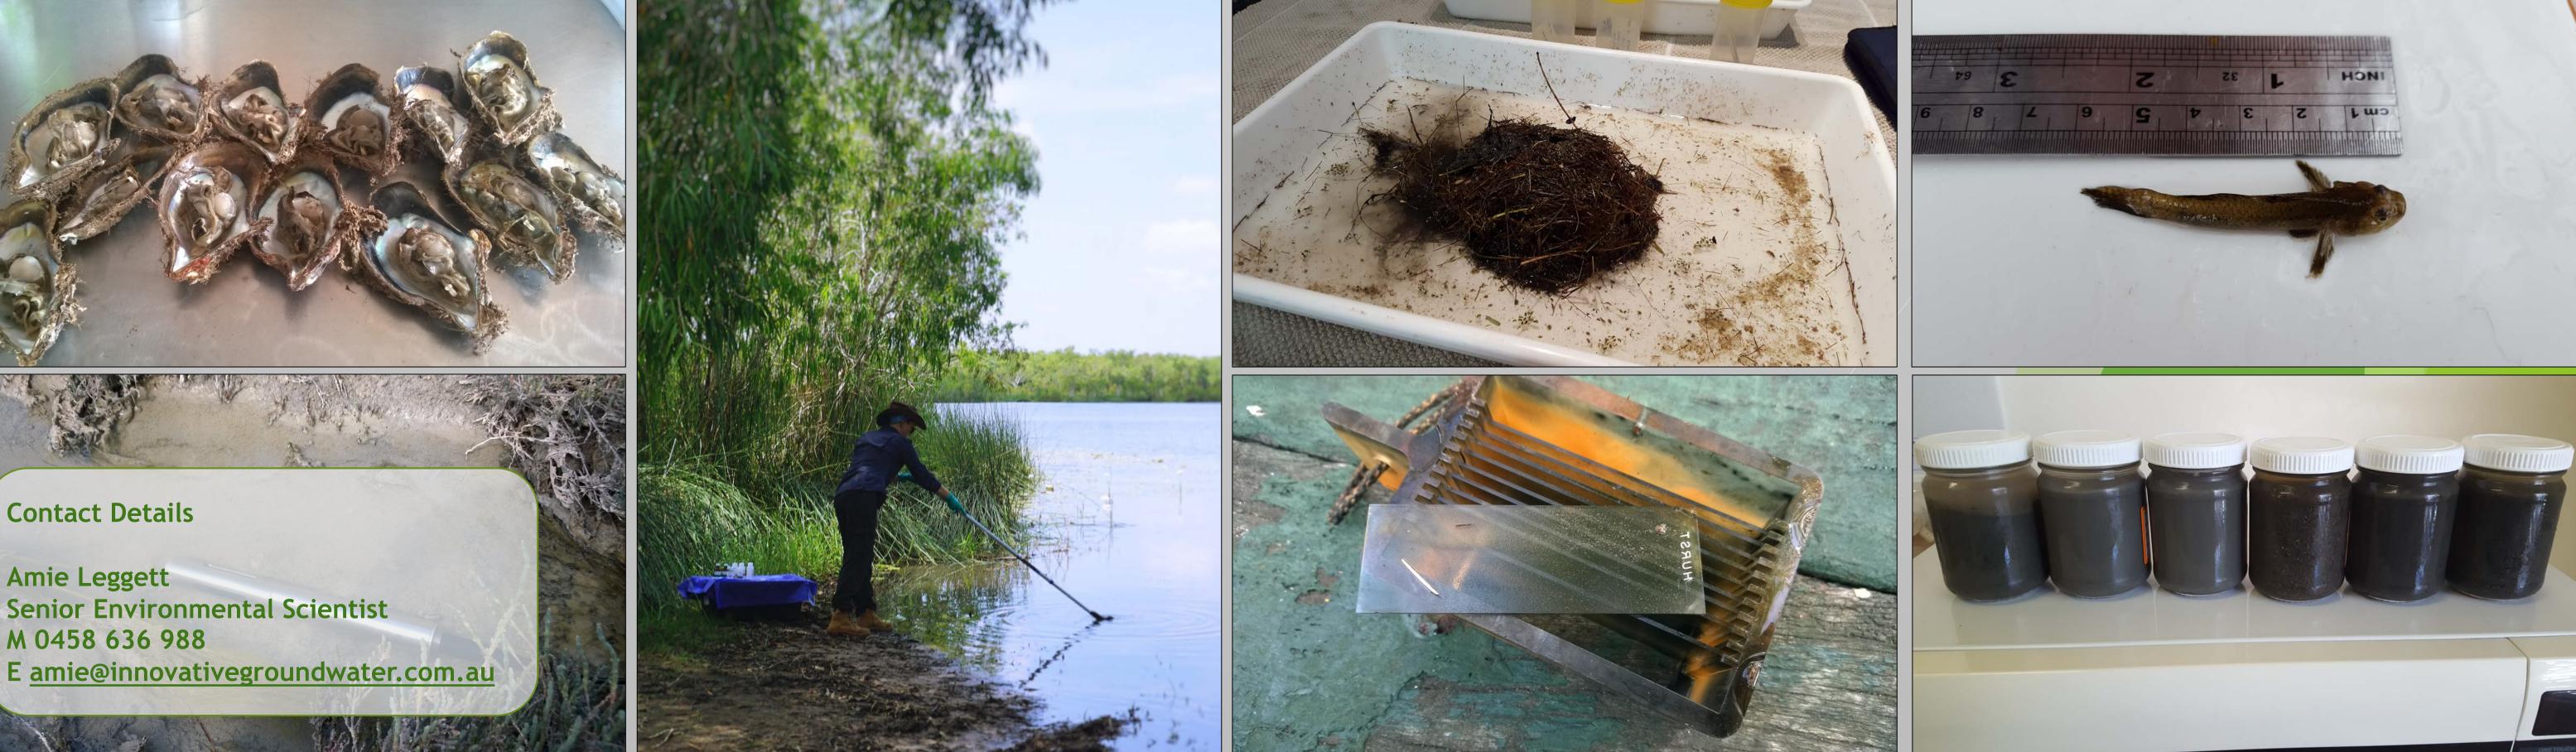

## Aquatic Ecology

- Ecosystem characterisation and community level impact detection
- Habitat assessment and change analysis •
- Macroinvertebrate, fish and diatom sampling lacksquare

#### **Coastal Studies**

- Water and sediment quality for impact assessment, compliance monitoring and dredge assessments
- Bio-monitoring to assess contaminant accumulation
- Coral / habitat monitoring and change analysis