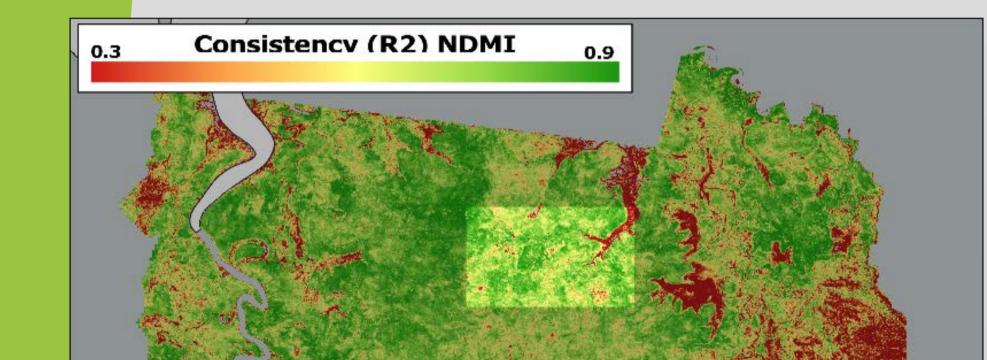

### **Remote Sensing**

• Telemetered monitoring networks for remote installations

Vegetation / land cover assessment using satellite and aerial imagery