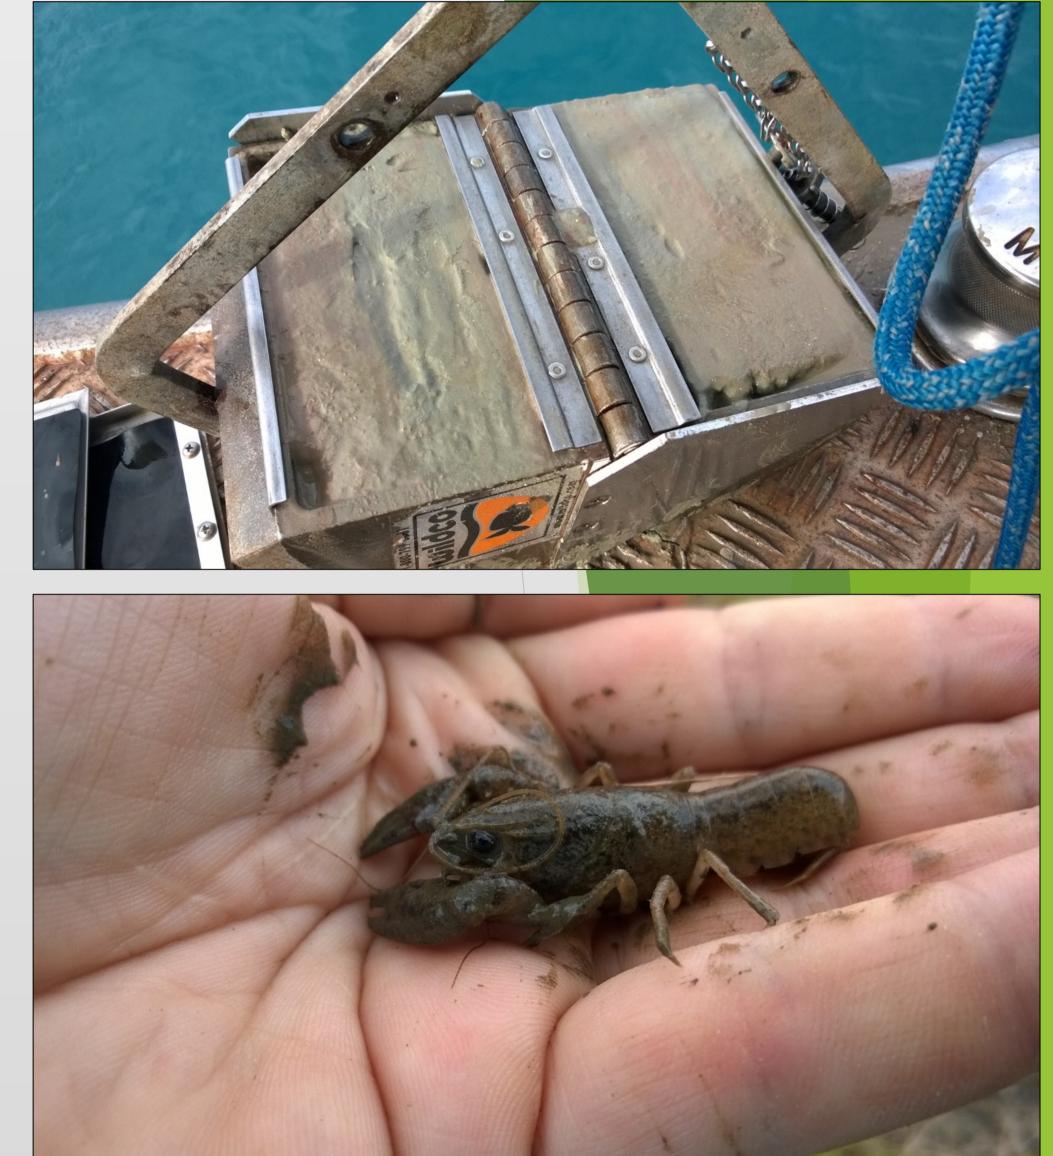

## Aquatic Ecology

- Ecosystem characterisation and community level impact detection
- Habitat assessment and change analysis •
- Macroinvertebrate, fish and diatom sampling lacksquare